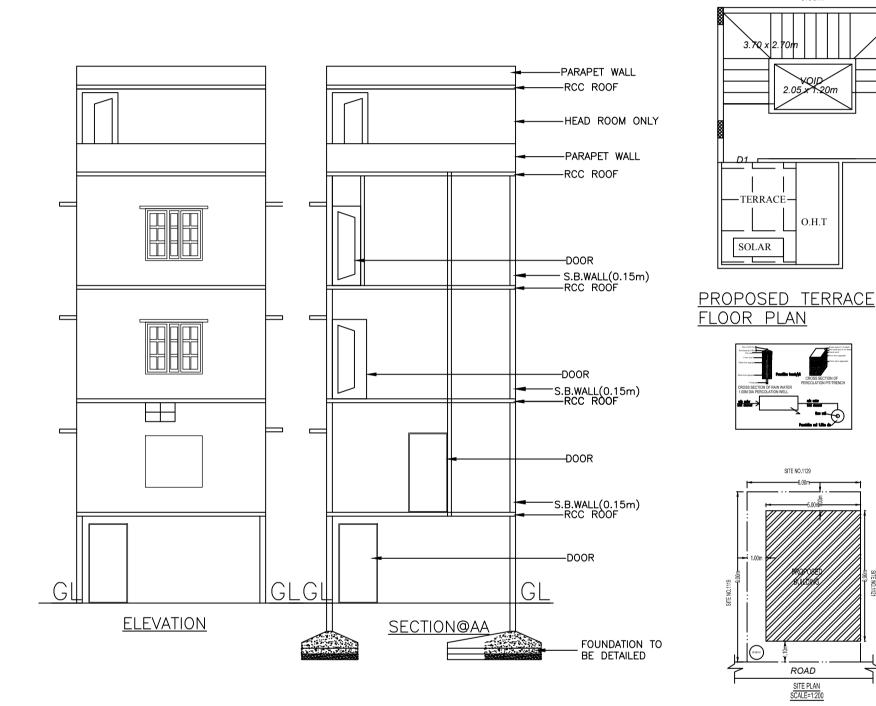

1674975415-04-01-2020 DRAWING TITLE:

07-09-14\$\_\$6X9 (2)

SHEET NO:

PLAN

Block :A2 (RES)

Floor Name

Terrace Floor

Second Floor